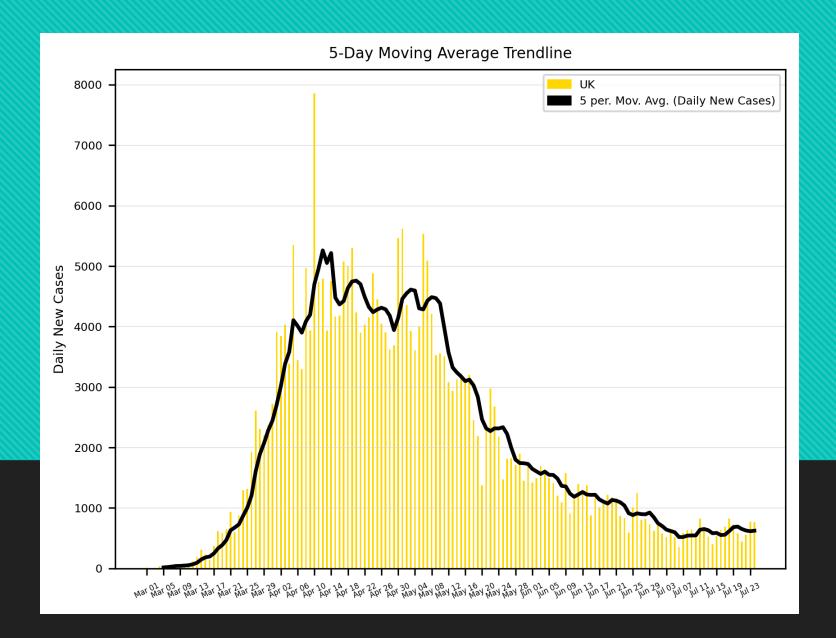

# COVID-19 Cases

As of Friday 7/24/2020, 3:30PM HST

Statistics regarding daily new cases and active cases of USA, UK, Brazil, India, Egypt, Russia, Israel, and Cyprus from March 1 to present.

Source: <a href="https://www.worldometers.info/coronavirus/">https://www.worldometers.info/coronavirus/</a>

Statistics regarding daily new cases are also included for Hawaii.

Source: <a href="https://health.hawaii.gov/news/covid-19-updates/">https://health.hawaii.gov/news/covid-19-updates/</a>



#### USA









## Russia



# 5-Day Moving Average Trendline



## Brazil





## India





#### Israel





# Egypt





# Cyprus





## Hawaii



#### 5-Day Moving Average Trendline 300000 WORLDWIDE 5 per. Mov. Avg. (Daily New Cases) 250000 200000 Daily New Cases 150000 100000 50000

#### Worldwide