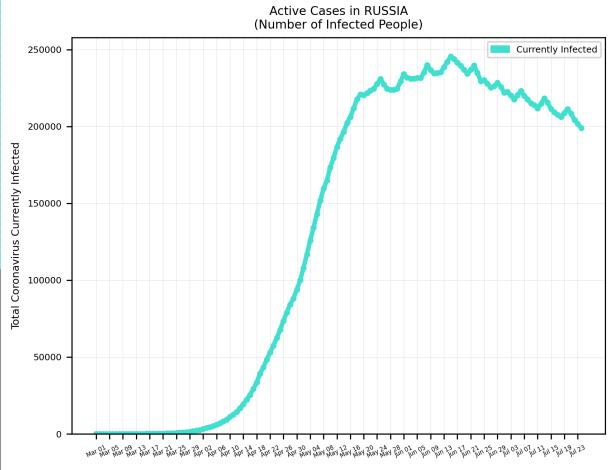

# COVID-19 Cases

As of Friday 7/24/2020, 3:30PM HST

Statistics regarding daily new cases and active cases of USA, UK, Brazil, India, Egypt, Russia, Israel, and Cyprus from March 1 to present.

Source: <a href="https://www.worldometers.info/coronavirus/">https://www.worldometers.info/coronavirus/</a>

Statistics regarding daily new cases are also included for Hawaii.

Source: <a href="https://health.hawaii.gov/news/covid-19-updates/">https://health.hawaii.gov/news/covid-19-updates/</a>



#### USA









## Russia



# 5-Day Moving Average Trendline



## Brazil





## India





#### Israel





# Egypt





# Cyprus





## Hawaii



#### 5-Day Moving Average Trendline 300000 WORLDWIDE 5 per. Mov. Avg. (Daily New Cases) 250000 200000 Daily New Cases 150000 100000 50000

#### Worldwide