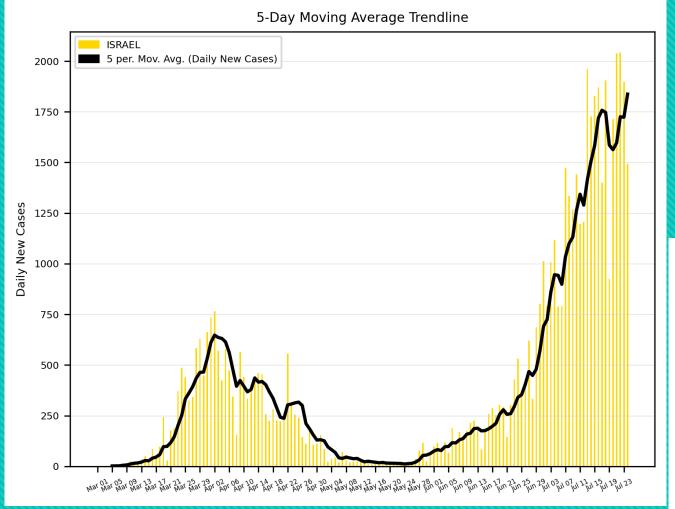

# COVID-19 Cases

As of Friday 7/24/2020, 3:30PM HST

Statistics regarding daily new cases and active cases of USA, UK, Brazil, India, Egypt, Russia, Israel, and Cyprus from March 1 to present.

Source: <a href="https://www.worldometers.info/coronavirus/">https://www.worldometers.info/coronavirus/</a>

Statistics regarding daily new cases are also included for Hawaii.

Source: <a href="https://health.hawaii.gov/news/covid-19-updates/">https://health.hawaii.gov/news/covid-19-updates/</a>



#### USA









## Russia



# 5-Day Moving Average Trendline



## Brazil





## India





#### Israel





# Egypt





# Cyprus





## Hawaii



#### 5-Day Moving Average Trendline 300000 WORLDWIDE 5 per. Mov. Avg. (Daily New Cases) 250000 200000 Daily New Cases 150000 100000 50000

#### Worldwide