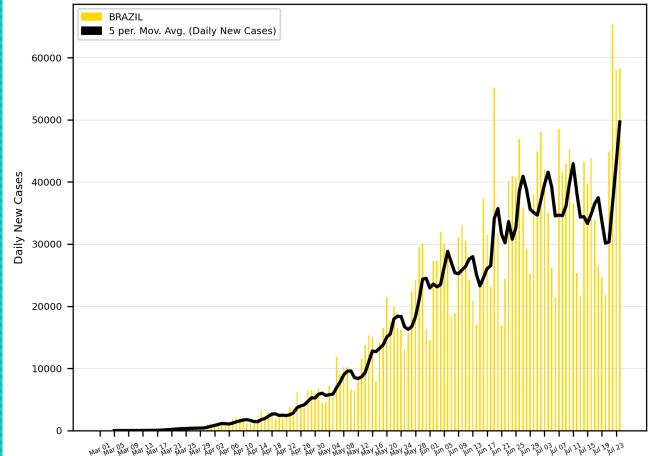

# COVID-19 Cases

As of Friday 7/24/2020, 3:30PM HST

Statistics regarding daily new cases and active cases of USA, UK, Brazil, India, Egypt, Russia, Israel, and Cyprus from March 1 to present.

Source: <a href="https://www.worldometers.info/coronavirus/">https://www.worldometers.info/coronavirus/</a>

Statistics regarding daily new cases are also included for Hawaii.

Source: <a href="https://health.hawaii.gov/news/covid-19-updates/">https://health.hawaii.gov/news/covid-19-updates/</a>



#### USA









## Russia



# 5-Day Moving Average Trendline



## Brazil





## India





#### Israel





# Egypt





# Cyprus





## Hawaii



#### 5-Day Moving Average Trendline 300000 WORLDWIDE 5 per. Mov. Avg. (Daily New Cases) 250000 200000 Daily New Cases 150000 100000 50000

#### Worldwide