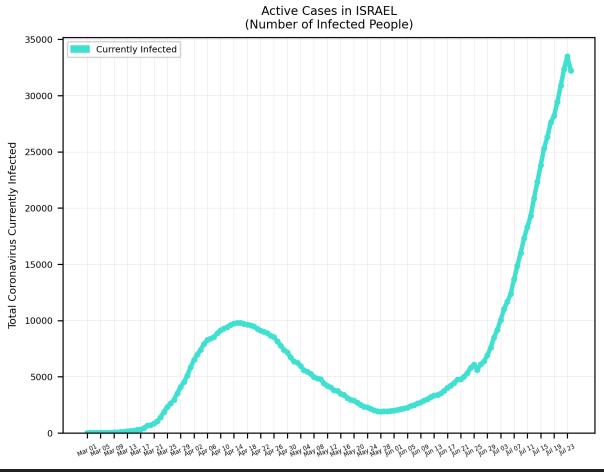

# COVID-19 Cases

As of Friday 7/24/2020, 3:30PM HST

Statistics regarding daily new cases and active cases of USA, UK, Brazil, India, Egypt, Russia, Israel, and Cyprus from March 1 to present.

Source: <a href="https://www.worldometers.info/coronavirus/">https://www.worldometers.info/coronavirus/</a>

Statistics regarding daily new cases are also included for Hawaii.

Source: <a href="https://health.hawaii.gov/news/covid-19-updates/">https://health.hawaii.gov/news/covid-19-updates/</a>



#### USA









## Russia



# 5-Day Moving Average Trendline



## Brazil





## India





#### Israel





# Egypt





# Cyprus





## Hawaii



#### 5-Day Moving Average Trendline 300000 WORLDWIDE 5 per. Mov. Avg. (Daily New Cases) 250000 200000 Daily New Cases 150000 100000 50000

#### Worldwide