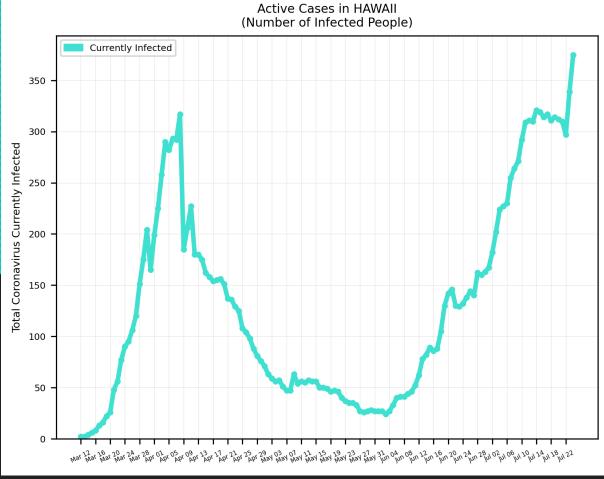

# COVID-19 Cases

As of Friday 7/24/2020, 3:30PM HST

Statistics regarding daily new cases and active cases of USA, UK, Brazil, India, Egypt, Russia, Israel, and Cyprus from March 1 to present.

Source: <a href="https://www.worldometers.info/coronavirus/">https://www.worldometers.info/coronavirus/</a>

Statistics regarding daily new cases are also included for Hawaii.

Source: <a href="https://health.hawaii.gov/news/covid-19-updates/">https://health.hawaii.gov/news/covid-19-updates/</a>



#### USA









## Russia



# 5-Day Moving Average Trendline



## Brazil





## India





#### Israel





# Egypt





# Cyprus





## Hawaii



#### 5-Day Moving Average Trendline 300000 WORLDWIDE 5 per. Mov. Avg. (Daily New Cases) 250000 200000 Daily New Cases 150000 100000 50000

#### Worldwide