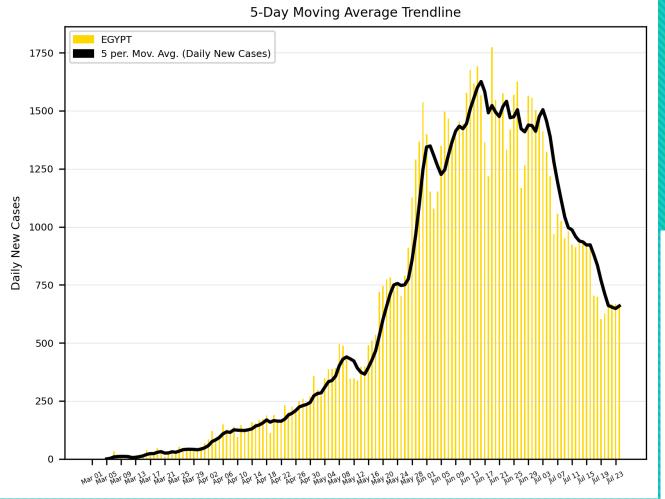

# COVID-19 Cases

As of Friday 7/24/2020, 3:30PM HST

Statistics regarding daily new cases and active cases of USA, UK, Brazil, India, Egypt, Russia, Israel, and Cyprus from March 1 to present.

Source: <a href="https://www.worldometers.info/coronavirus/">https://www.worldometers.info/coronavirus/</a>

Statistics regarding daily new cases are also included for Hawaii.

Source: <a href="https://health.hawaii.gov/news/covid-19-updates/">https://health.hawaii.gov/news/covid-19-updates/</a>



#### USA









## Russia



# 5-Day Moving Average Trendline



## Brazil





## India





#### Israel





# Egypt





# Cyprus





## Hawaii



#### 5-Day Moving Average Trendline 300000 WORLDWIDE 5 per. Mov. Avg. (Daily New Cases) 250000 200000 Daily New Cases 150000 100000 50000

#### Worldwide