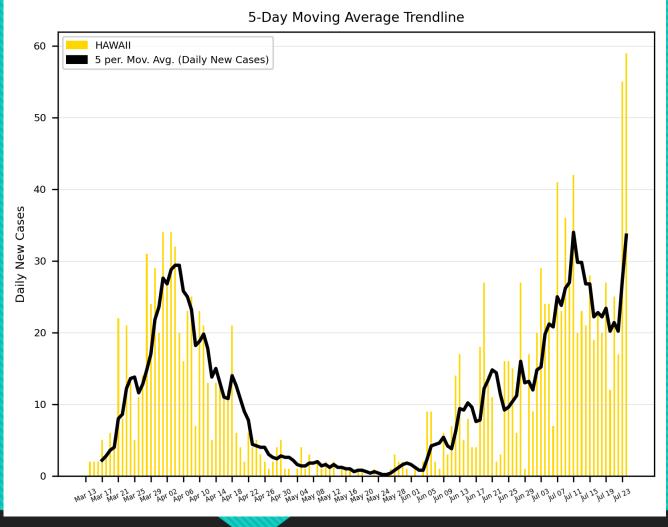

# COVID-19 Cases

As of Friday 7/24/2020, 3:30PM HST

Statistics regarding daily new cases and active cases of USA, UK, Brazil, India, Egypt, Russia, Israel, and Cyprus from March 1 to present.

Source: <a href="https://www.worldometers.info/coronavirus/">https://www.worldometers.info/coronavirus/</a>

Statistics regarding daily new cases are also included for Hawaii.

Source: <a href="https://health.hawaii.gov/news/covid-19-updates/">https://health.hawaii.gov/news/covid-19-updates/</a>



#### USA









## Russia



# 5-Day Moving Average Trendline



## Brazil





## India





#### Israel





# Egypt





# Cyprus





## Hawaii



#### 5-Day Moving Average Trendline 300000 WORLDWIDE 5 per. Mov. Avg. (Daily New Cases) 250000 200000 Daily New Cases 150000 100000 50000

#### Worldwide