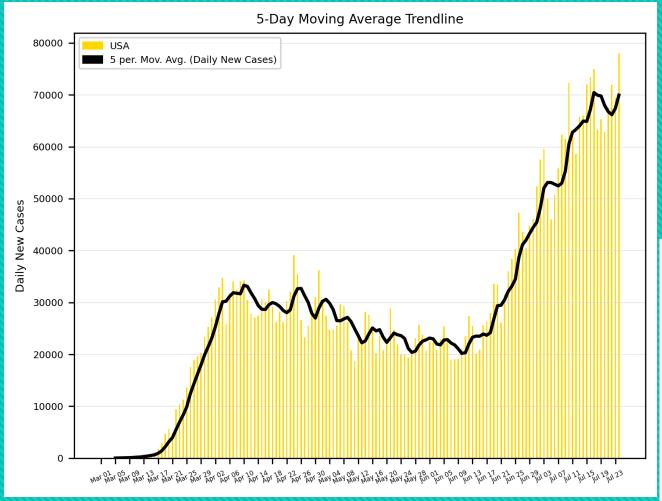

# COVID-19 Cases

As of Friday 7/24/2020, 3:30PM HST

Statistics regarding daily new cases and active cases of USA, UK, Brazil, India, Egypt, Russia, Israel, and Cyprus from March 1 to present.

Source: <a href="https://www.worldometers.info/coronavirus/">https://www.worldometers.info/coronavirus/</a>

Statistics regarding daily new cases are also included for Hawaii.

Source: <a href="https://health.hawaii.gov/news/covid-19-updates/">https://health.hawaii.gov/news/covid-19-updates/</a>



#### USA









## Russia



# 5-Day Moving Average Trendline



## Brazil





## India





#### Israel





# Egypt





# Cyprus





## Hawaii



#### 5-Day Moving Average Trendline 300000 WORLDWIDE 5 per. Mov. Avg. (Daily New Cases) 250000 200000 Daily New Cases 150000 100000 50000

#### Worldwide