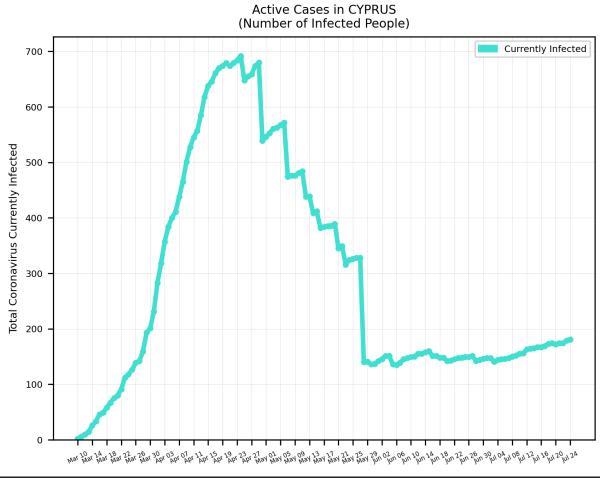

# COVID-19 Cases

As of Friday 7/24/2020, 3:30PM HST

Statistics regarding daily new cases and active cases of USA, UK, Brazil, India, Egypt, Russia, Israel, and Cyprus from March 1 to present.

Source: <a href="https://www.worldometers.info/coronavirus/">https://www.worldometers.info/coronavirus/</a>

Statistics regarding daily new cases are also included for Hawaii.

Source: <a href="https://health.hawaii.gov/news/covid-19-updates/">https://health.hawaii.gov/news/covid-19-updates/</a>



#### USA









## Russia



# 5-Day Moving Average Trendline



## Brazil





## India





#### Israel





# Egypt





# Cyprus





## Hawaii



#### 5-Day Moving Average Trendline 300000 WORLDWIDE 5 per. Mov. Avg. (Daily New Cases) 250000 200000 Daily New Cases 150000 100000 50000

#### Worldwide