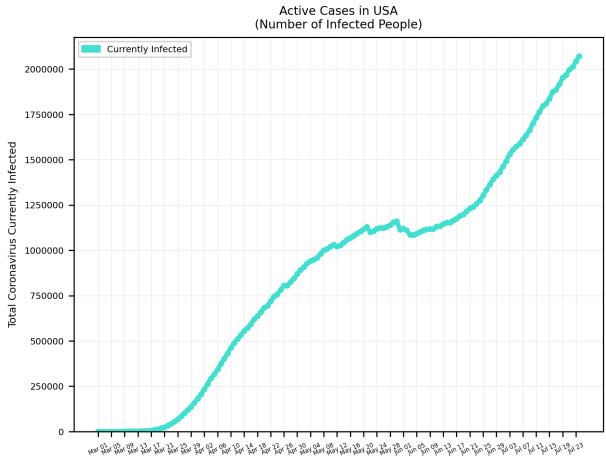

# COVID-19 Cases

As of Friday 7/24/2020, 3:30PM HST

Statistics regarding daily new cases and active cases of USA, UK, Brazil, India, Egypt, Russia, Israel, and Cyprus from March 1 to present.

Source: <a href="https://www.worldometers.info/coronavirus/">https://www.worldometers.info/coronavirus/</a>

Statistics regarding daily new cases are also included for Hawaii.

Source: <a href="https://health.hawaii.gov/news/covid-19-updates/">https://health.hawaii.gov/news/covid-19-updates/</a>



#### USA









## Russia



# 5-Day Moving Average Trendline



## Brazil





## India





#### Israel





# Egypt





# Cyprus





## Hawaii



#### 5-Day Moving Average Trendline 300000 WORLDWIDE 5 per. Mov. Avg. (Daily New Cases) 250000 200000 Daily New Cases 150000 100000 50000

#### Worldwide