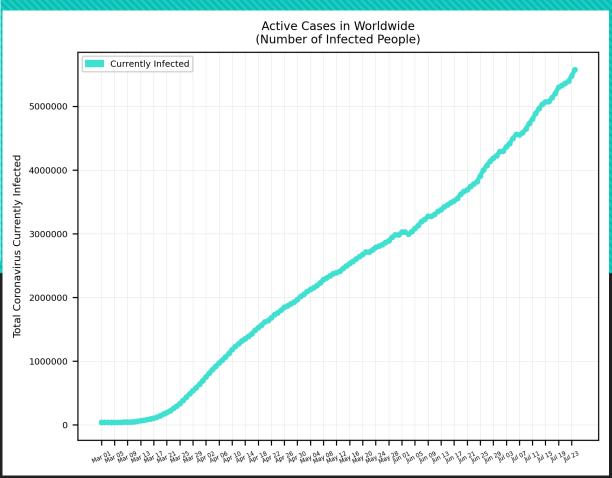

OVID-19 Cases

As of Friday 7/24/2020, 3:30PM HST

Statistics regarding daily new cases and active cases of USA, UK, Brazil, India, Egypt, Russia, Israel, and Cyprus from March 1 to present.

Source: <a href="https://www.worldometers.info/coronavirus/">https://www.worldometers.info/coronavirus/</a>

Statistics regarding daily new cases are also included for Hawaii.

Source: <a href="https://health.hawaii.gov/news/covid-19-updates/">https://health.hawaii.gov/news/covid-19-updates/</a>



#### USA









## Russia



# 5-Day Moving Average Trendline



## Brazil





## India





#### Israel





# Egypt





# Cyprus





## Hawaii



#### 5-Day Moving Average Trendline 300000 WORLDWIDE 5 per. Mov. Avg. (Daily New Cases) 250000 200000 Daily New Cases 150000 100000 50000

#### Worldwide