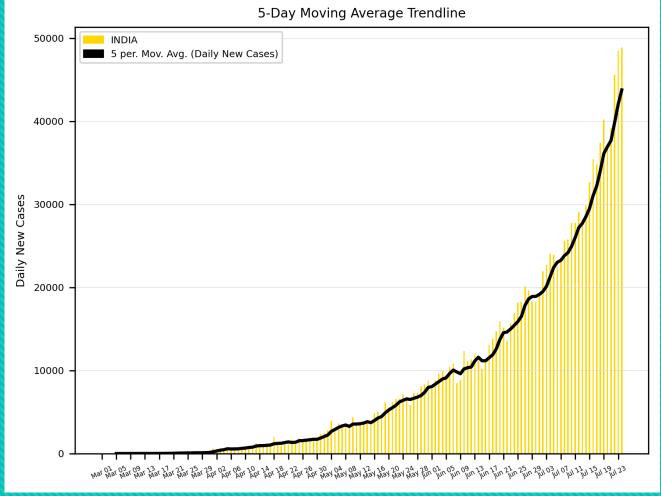

# COVID-19 Cases

As of Friday 7/24/2020, 3:30PM HST

Statistics regarding daily new cases and active cases of USA, UK, Brazil, India, Egypt, Russia, Israel, and Cyprus from March 1 to present.

Source: <a href="https://www.worldometers.info/coronavirus/">https://www.worldometers.info/coronavirus/</a>

Statistics regarding daily new cases are also included for Hawaii.

Source: <a href="https://health.hawaii.gov/news/covid-19-updates/">https://health.hawaii.gov/news/covid-19-updates/</a>



#### USA









## Russia



# 5-Day Moving Average Trendline



## Brazil





## India





#### Israel





# Egypt





# Cyprus





## Hawaii



#### 5-Day Moving Average Trendline 300000 WORLDWIDE 5 per. Mov. Avg. (Daily New Cases) 250000 200000 Daily New Cases 150000 100000 50000

#### Worldwide