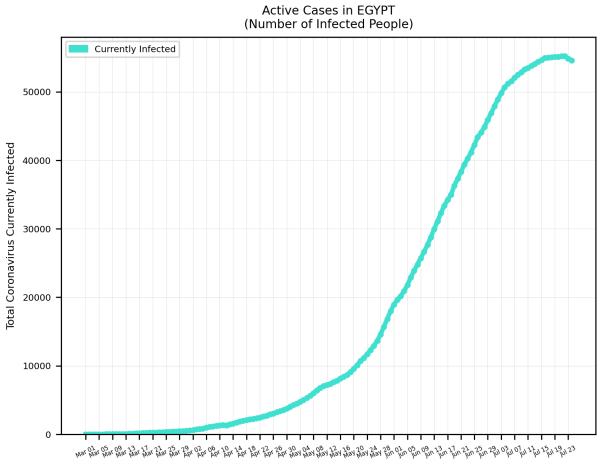

# COVID-19 Cases

As of Friday 7/24/2020, 3:30PM HST

Statistics regarding daily new cases and active cases of USA, UK, Brazil, India, Egypt, Russia, Israel, and Cyprus from March 1 to present.

Source: <a href="https://www.worldometers.info/coronavirus/">https://www.worldometers.info/coronavirus/</a>

Statistics regarding daily new cases are also included for Hawaii.

Source: <a href="https://health.hawaii.gov/news/covid-19-updates/">https://health.hawaii.gov/news/covid-19-updates/</a>



#### USA









## Russia



# 5-Day Moving Average Trendline



## Brazil





## India





#### Israel





# Egypt





# Cyprus





## Hawaii



#### 5-Day Moving Average Trendline 300000 WORLDWIDE 5 per. Mov. Avg. (Daily New Cases) 250000 200000 Daily New Cases 150000 100000 50000

#### Worldwide