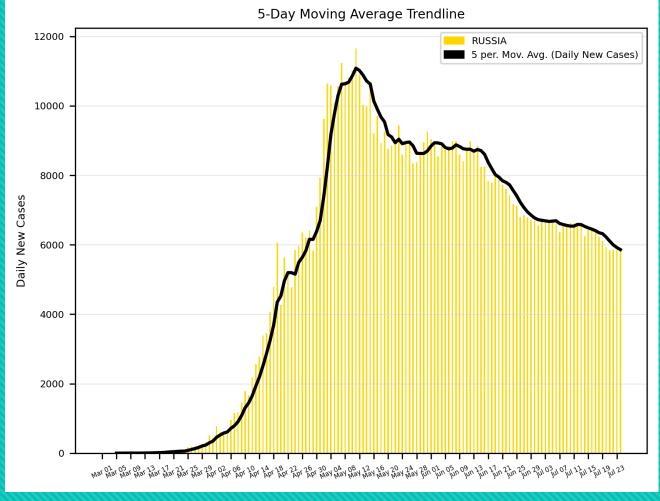

# COVID-19 Cases

As of Friday 7/24/2020, 3:30PM HST

Statistics regarding daily new cases and active cases of USA, UK, Brazil, India, Egypt, Russia, Israel, and Cyprus from March 1 to present.

Source: <a href="https://www.worldometers.info/coronavirus/">https://www.worldometers.info/coronavirus/</a>

Statistics regarding daily new cases are also included for Hawaii.

Source: <a href="https://health.hawaii.gov/news/covid-19-updates/">https://health.hawaii.gov/news/covid-19-updates/</a>



#### USA









## Russia



# 5-Day Moving Average Trendline



## Brazil





## India





#### Israel





# Egypt





# Cyprus





## Hawaii



#### 5-Day Moving Average Trendline 300000 WORLDWIDE 5 per. Mov. Avg. (Daily New Cases) 250000 200000 Daily New Cases 150000 100000 50000

#### Worldwide