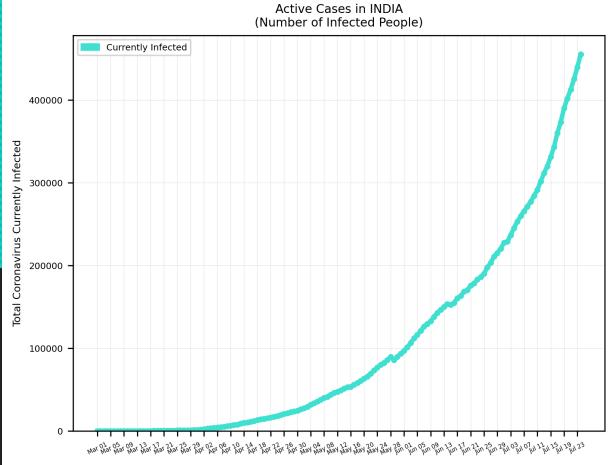

# COVID-19 Cases

As of Friday 7/24/2020, 3:30PM HST

Statistics regarding daily new cases and active cases of USA, UK, Brazil, India, Egypt, Russia, Israel, and Cyprus from March 1 to present.

Source: <a href="https://www.worldometers.info/coronavirus/">https://www.worldometers.info/coronavirus/</a>

Statistics regarding daily new cases are also included for Hawaii.

Source: <a href="https://health.hawaii.gov/news/covid-19-updates/">https://health.hawaii.gov/news/covid-19-updates/</a>



#### USA









## Russia



# 5-Day Moving Average Trendline



## Brazil





## India





#### Israel





# Egypt





# Cyprus





## Hawaii



#### 5-Day Moving Average Trendline 300000 WORLDWIDE 5 per. Mov. Avg. (Daily New Cases) 250000 200000 Daily New Cases 150000 100000 50000

#### Worldwide