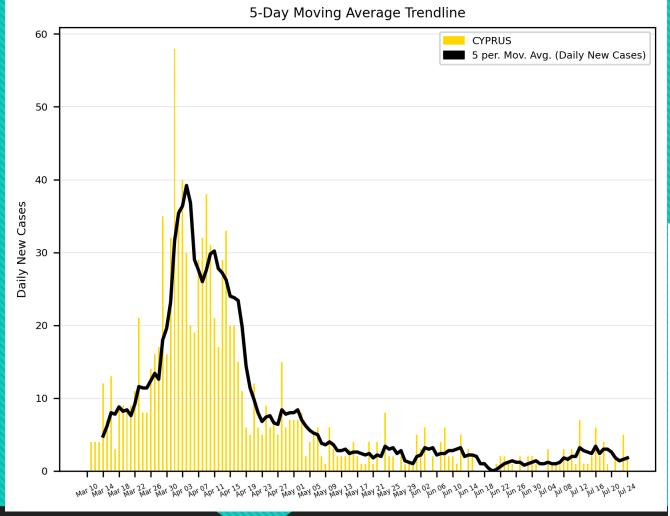

# COVID-19 Cases

As of Friday 7/24/2020, 3:30PM HST

Statistics regarding daily new cases and active cases of USA, UK, Brazil, India, Egypt, Russia, Israel, and Cyprus from March 1 to present.

Source: <a href="https://www.worldometers.info/coronavirus/">https://www.worldometers.info/coronavirus/</a>

Statistics regarding daily new cases are also included for Hawaii.

Source: <a href="https://health.hawaii.gov/news/covid-19-updates/">https://health.hawaii.gov/news/covid-19-updates/</a>



#### USA









## Russia



# 5-Day Moving Average Trendline



## Brazil





## India





#### Israel





# Egypt





# Cyprus





## Hawaii



#### 5-Day Moving Average Trendline 300000 WORLDWIDE 5 per. Mov. Avg. (Daily New Cases) 250000 200000 Daily New Cases 150000 100000 50000

#### Worldwide