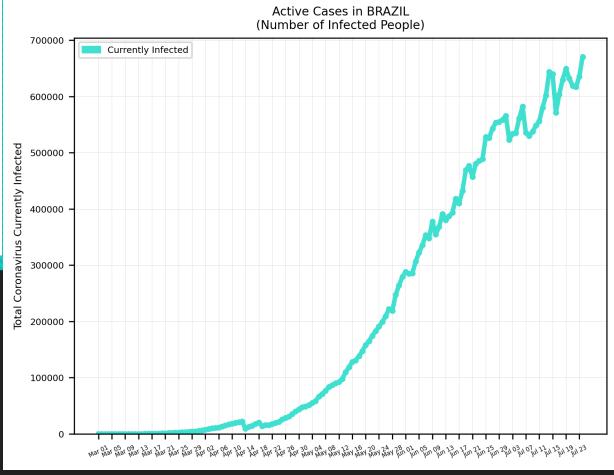

# COVID-19 Cases

As of Friday 7/24/2020, 3:30PM HST

Statistics regarding daily new cases and active cases of USA, UK, Brazil, India, Egypt, Russia, Israel, and Cyprus from March 1 to present.

Source: <a href="https://www.worldometers.info/coronavirus/">https://www.worldometers.info/coronavirus/</a>

Statistics regarding daily new cases are also included for Hawaii.

Source: <a href="https://health.hawaii.gov/news/covid-19-updates/">https://health.hawaii.gov/news/covid-19-updates/</a>



#### USA









## Russia



# 5-Day Moving Average Trendline



## Brazil





## India





#### Israel





# Egypt





# Cyprus





## Hawaii



#### 5-Day Moving Average Trendline 300000 WORLDWIDE 5 per. Mov. Avg. (Daily New Cases) 250000 200000 Daily New Cases 150000 100000 50000

#### Worldwide